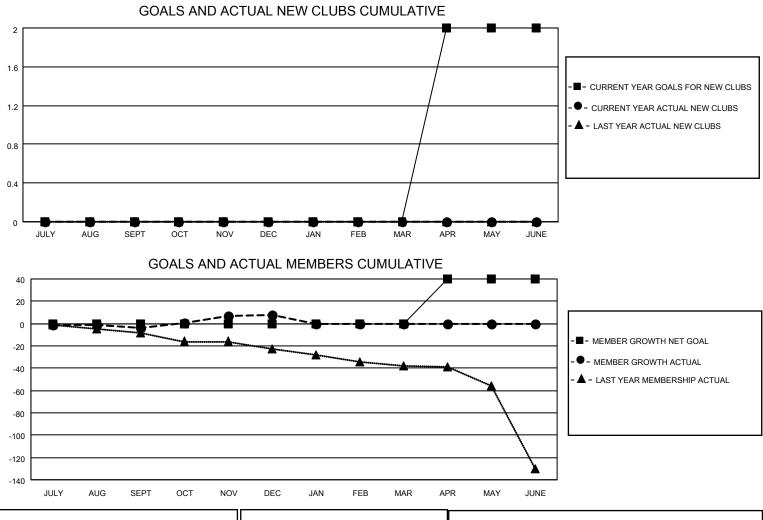

## LOCATION NETHERLANDS

District 110BN

Results as of: 12/31/2022

| Clubs                 |               |           |               | Members               |                        |                         |                                                    |
|-----------------------|---------------|-----------|---------------|-----------------------|------------------------|-------------------------|----------------------------------------------------|
| RESULTS FOR 2022-2023 |               |           |               | RESULTS FOR 2022-2023 |                        |                         |                                                    |
| QUARTER               | NEW CLUB GOAL | NEW CLUBS | DROPPED CLUBS | QUARTER               | BER GROWTH NET<br>GOAL | MEMBER GROWTH<br>ACTUAL | DROPPED<br>MEMBERS ACTUAL<br>(including transfers) |
| JULY/AUG/SEPT         | 0             | 0         | 1             | JULY/AUG/SEPT         | 0                      | 15                      | 19                                                 |
| OCT/NOV/DEC           | 0             | 0         | 0             | OCT/NOV/DEC           | 0                      | 29                      | 15                                                 |
| JAN/FEB/MAR           | 0             | 0         | 0             | JAN/FEB/MAR           | 0                      | 0                       | 0                                                  |
| APR/MAY/JUNE          | 2             | 0         | 0             | APR/MAY/JUNE          | 40                     | 0                       | 0                                                  |